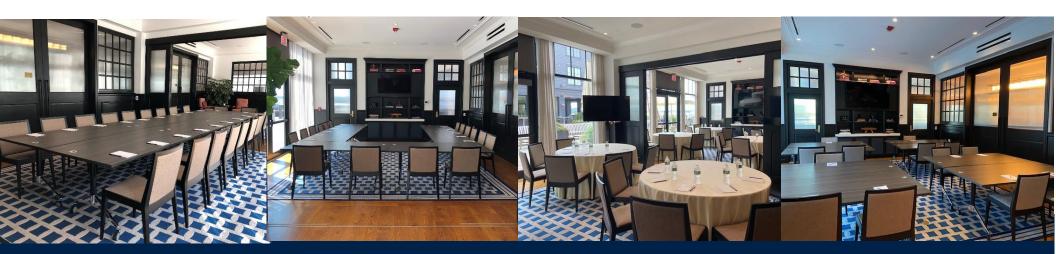

## HAMMETTS HOTEL MEETING SPACE CAPACITY CHART

| ROOM                                  | BOARDROOM | U-SHAPE | HOLLOW SQUARE | CLASSROOM | THEATER | CRESCENT<br>ROUNDS* | FULL<br>ROUNDS* |
|---------------------------------------|-----------|---------|---------------|-----------|---------|---------------------|-----------------|
| The Sullivan Room                     | 18        | 18      | 21-25         | 18        | 32      | 24                  | 32              |
| The Murray Room                       | 18        | 18      | 21-25         | 18        | 32      | 18                  | 24              |
| Sullivan & Murray Rooms (811 sq. ft.) | 36        | 36      | 42-50         | 36        | 64      | 42                  | 56              |

## IN-HOUSE RECTANGULAR TABLES: 13 | IN-HOUSE CHAIRS: 75

\*Rounds and linen can be rented through our preferred off-site vendor at additional client expense.

Please notify your on-site Sales & Events Manager if you require additional tables, chairs, or different floor plan configurations to execute your meetings.