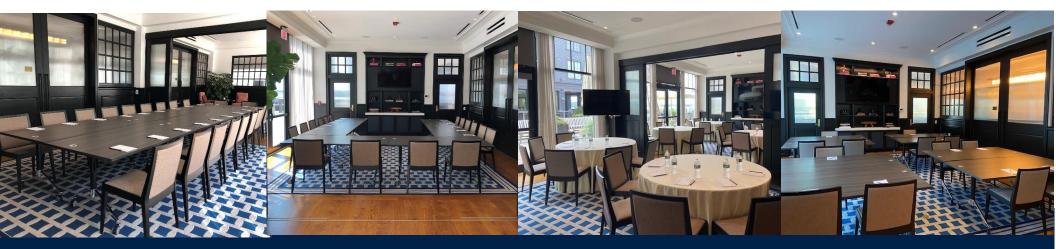

## HAMMETTS HOTEL MEETING SPACE CAPACITY CHART

| ROOM                    | BOARDROOM | U-SHAPE | CLASSROOM | THEATER | ROUNDS* | SQUARE FEET | AV CAPABILITIES      |
|-------------------------|-----------|---------|-----------|---------|---------|-------------|----------------------|
| The Sullivan Room       | 18        | 18      | 18        | 20      | 23      | 411 sq. ft. |                      |
| The Murray Room         | 18        | 18      | 18        | 20      | 23      | 400 sq. ft. | 65" TV & HDMI Hookup |
| Sullivan & Murray Rooms | 36        | 36      | 36        | 48      | 46      | 811 sq. ft  | 65" TV & HDMI Hookup |

## IN-HOUSE RECTANGULAR TABLES: 13 | IN-HOUSE CHAIRS: 50

\*Rounds can be rented through our preferred off-site vendor at additional client expense.

Please notify your on-site Sales & Events Coordinator if you require additional tables, chairs, or different floor plan configurations to execute your meetings.